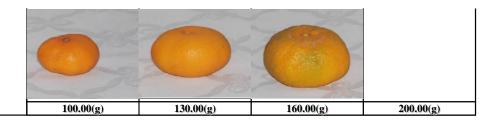

# PROJECT ID - (001) EFSA RS

| Subject ID     | FQ-ADNS0861 |
|----------------|-------------|
| Subject name   |             |
| Interview date |             |
| Date of birth  |             |
| Gender         | G1 x- M     |
| e-mail         |             |