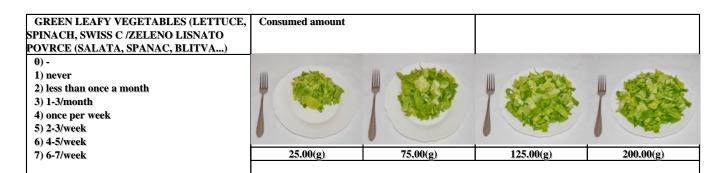

# PROJECT ID - (001) EFSA RS

| Subject ID     | FQ-ADNS0861 |
|----------------|-------------|
| Subject name   |             |
| Interview date |             |
| Date of birth  |             |
| Gender         | G1 x- M     |
| e-mail         |             |