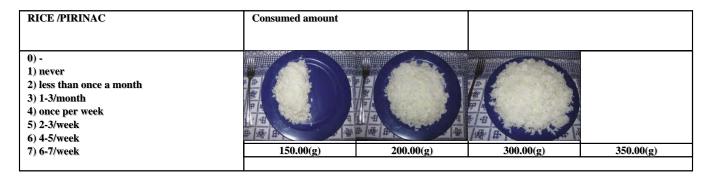

# PROJECT ID - (001) EFSA RS

| Subject ID     | FQ-ADNS0861 |
|----------------|-------------|
| Subject name   |             |
| Interview date |             |
| Date of birth  |             |
| Gender         | G1 x- M     |
| e-mail         |             |